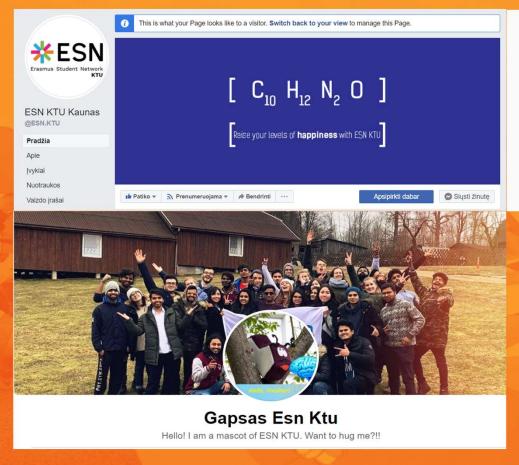

#### How to follow for more?

Facebook: ESN KTU Kaunas Gapsas Esn Ktu Instagram: @esn\_ktu

Discord: https://discord.gg/uu9G4RGx